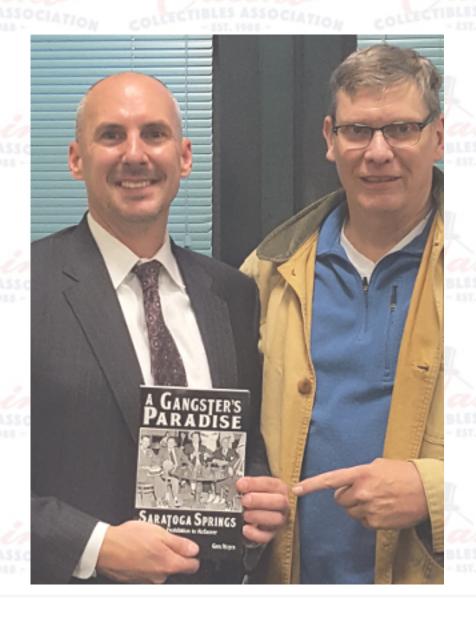

One of the articles I am working on is a new book by Greg Veitch (below L) former Police Chief of the Saratoga Spring PD. The book "Gangsters Paradise, Saratoga Springs from Prohibition to Kefauver," was released two weeks ago. Mr. Veitch has be doing presentations around Saratoga Springs. I drove three hours to catch his presentation at the Public Library. He is very knowledgeable about the casino business that thrived in the Saratoga area. Look for more in the Spring issue coming in late March.